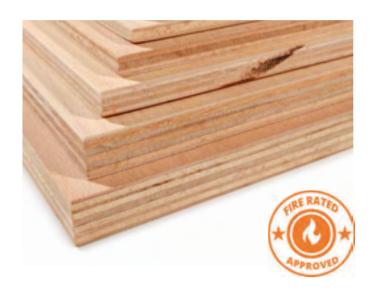

# Fire Rated Board

Increased fire protection with Euroclass B & C for domestic separating walls, garages, corridors and timber floors.

Our Fire Rated Board is non-combustible and adapted for drylining, wall lining and ceiling systems whilst holding stability within damp conditions and resistance to mould growth.