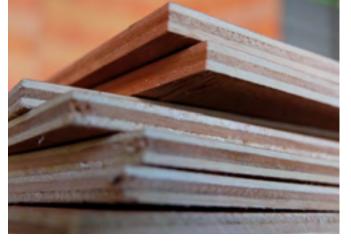

# **Plywood Sheets**

A versatile, flexible and cost-effective sheet material solution with improved stability. Our Plywood Sheets are durable, with all benefits from using pure wood. These fantastic multipurpose panels are for either internal or external applications with various finishes and thicknesses available.