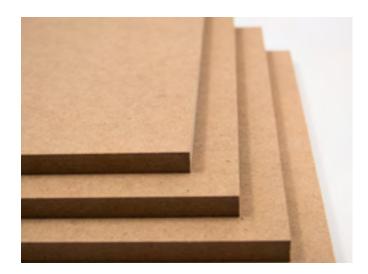

# **MDF Board**

# A lighter alternative than most boards and a practical timber replacement.

Our flexible MDF (Medium-Density Fibre) Board is isotropic, meaning that there is less of a tendency to split without any grain, and manufactured from a mixture of wood fibres, waves, and resins then hot pressing to different thicknesses.

It follows the contours of any surface when installed, is free of natural defects and smooth sanded for a precision finish.