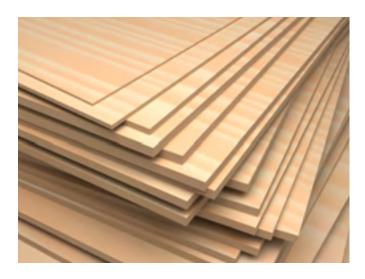

# **Plywood Sheets**

A versatile, flexible and cost-effective sheet material solution with improved stability. Our Plywood Sheets are durable, with all benefits from using pure wood. These fantastic multipurpose panels are for either internal or external applications with various finishes and thicknesses available.

#### Types

Hardwood

Softwood

### Specifications

| Width x Thickness | Lengths                          |
|-------------------|----------------------------------|
| 1200mm x 4-25mm   | 2.4m                             |
| Tolerances:       | 0mm                              |
| Species:          | Hardwood or Softwood             |
| Profiles:         | Square edge                      |
| Grading:          | EN636-2 / EN636-3                |
| Treatments:       | Fire treatment options available |