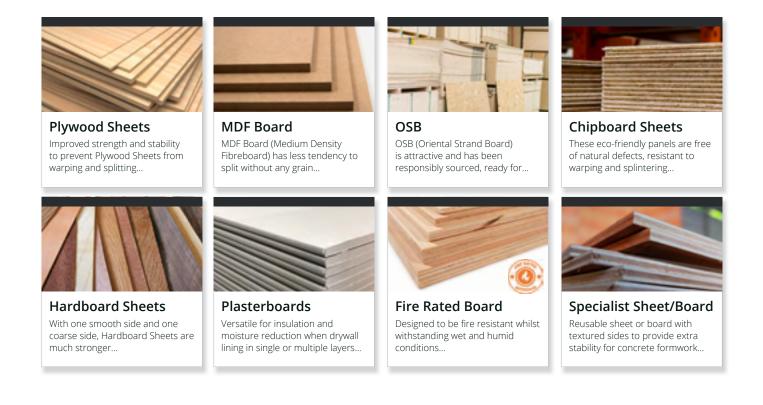

# **Sheet Materials**

As you'd expect, our sheet materials are practical for both internal and external structural or non-structural purposes to get the desired results for your project.

Products are manufactured from solid or recycled timber and made of timber particles in the form of fibres or veneers, to create versatile wood panels that can be used in almost all forms of construction, interior designs and structural work.

# **Plywood Sheets**

A versatile, flexible and cost-effective sheet material solution with improved stability. Our Plywood Sheets are durable, with all benefits from using pure wood. These fantastic multipurpose panels are for either internal or external applications with various finishes and thicknesses available.

# **MDF Board**

# A lighter alternative than most boards and a practical timber replacement.

Our flexible MDF (Medium-Density Fibre) Board is isotropic, meaning that there is less of a tendency to split without any grain, and manufactured from a mixture of wood fibres, waves, and resins then hot pressing to different thicknesses.

# OSB

#### A durable alternative to plywood.

OSB (Oriental Strand Board) is responsibly sourced from European Mills, ready for engineering through wood strand layer compression with adhesives. Added treatment of moisture resistant resins can enhance moisture resistance.

# **Chipboard Sheets**

A budget option for versatile furniture, shelving, cabinets and in-building work. Chipboard Sheets (Low-Density Fibreboard) are made from wood chips compressed and laminated with synthetic resin. They are eco-friendly, free of natural defects and resistant to warping and splintering.

# **Hardboard Sheets**

#### Multi-purpose sheet panels for flooring and general internal non-structural use.

Hardboard Sheets are denser than MDF Boards, with one smooth side and one coarse side for extra grip.

Once primed and sealed, they can be painted or vinyl coated.

# Plasterboards

A versatile solution for insulation and moisture reduction when drywall lining within modern buildings.

We have a specific range of Plasterboards to meet many requirements, starting from the standard size of 1200mm wide sheets specifically designed to suit 600mm stud spacing and variable to particular sizes.

# Fire Rated Board

Increased fire protection with Euroclass B & C for domestic separating walls, garages, corridors and timber floors.

Our Fire Rated Board is non-combustible and adapted for drylining, wall lining and ceiling systems whilst holding stability within damp conditions and resistance to mould growth.

# **Specialist Sheet/Board**

**Produce an exceptional finish with MDO** (Medium Density Overlay) plywood. Our Specialist Sheet/Board is FSC certified, strong to the core and available with a thin and thick layer either side. Its properties make it ideal to be reused for concrete formwork.