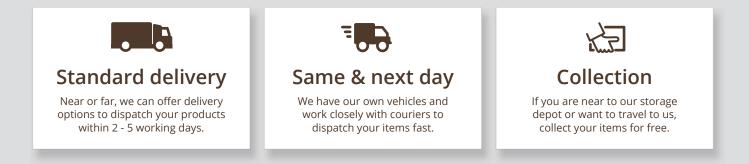

fications

| Width x Thickness | Lengths                                                    |
|-------------------|------------------------------------------------------------|
| 1220mm x 18mm     | 2.4m                                                       |
| Tolerances:       | 0mm                                                        |
| Species:          | Hardwood or Softwood                                       |
| Profiles:         | Square edge                                                |
| Grading:          | FSC <sup>®</sup> approved and grading available            |
| Treatments:       | Various treatments available – contact us to find out more |

Please visit our website for specific sizes or contact us with your requirements, we can source a vast portfolio of sizes.



info@elite-timber.com



0800 622 6838